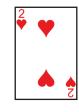

The player bets on the sum of the first two dealer cards. The card values correspond to a normal blackjack game except the Ace, which always counts as 11.

## <u>Unique feature</u>

First casino game where you can simultaneously win on all odds offered.

If Sum 7 comes with the first two cards of the bank, all the boxes of Summit 7 pay!

Protect your blackjack hand against a good dealer hand by betting on the box 19-22 and get your bet paid 3:1.

## The betting options are:

4-14 pays 1:1

15-18 or sum 7 pays 2:1 19-22 or sum 7 pays 3:1

The card values correspond to a normal BlackJack game except the Ace, which always counts as 11.

## **Examples**:





Sum 19 and pays 3:1





■ Sum 7 and all 3 odds win