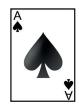

The player bets on the sum of the first two dealer cards. The card values correspond to a normal blackjack game except the Ace, which always counts as 11.

## <u>Unique feature</u>

First casino game where you can simultaneously win on all odds offered.

If Sum 7 comes with the first two cards of the bank, all the boxes of Summit 7 pay!

Protect your blackjack hand against a good dealer hand by betting on the box 19-22 and get your bet paid 3:1.

## The betting options are:

4-14 pays 1:1

15-18 or sum 7 pays 2:1 19-22 or sum 7 pays 3:1

The card values correspond to a normal BlackJack game except the Ace, which always counts as 11.

## **Examples**:





Sum 19 and pays 3:1





■ Sum 7 and all 3 odds win