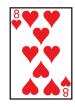

The player bets on the sum of the first two dealer cards. The card values correspond to a normal blackjack game except the Ace, which always counts as 11.

## <u>Unique feature</u>

First casino game where you can simultaneously win on all odds offered.

If Sum 7 comes with the first two cards of the bank, all the boxes of Summit 7 pay!

Protect your blackjack hand against a good dealer hand by betting on the box 19-22 and get your bet paid 3:1.

## The betting options are:

4-14 pays 1:1

15-18 or sum 7 pays 2:1 19-22 or sum 7 pays 3:1

The card values correspond to a normal BlackJack game except the Ace, which always counts as 11.

## **Examples**:





Sum 19 and pays 3:1





■ Sum 7 and all 3 odds win