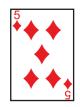

The player bets on the sum of the first two dealer cards. The card values correspond to a normal blackjack game except the Ace, which always counts as 11.

## <u>Unique feature</u>

First casino game where you can simultaneously win on all odds offered.

If Sum 7 comes with the first two cards of the bank, all the boxes of Summit 7 pay!

Protect your blackjack hand against a good dealer hand by betting on the box 19-22 and get your bet paid 3:1.

## The betting options are:

4-14 pays 1:1

15-18 or sum 7 pays 2:1 19-22 or sum 7 pays 3:1

The card values correspond to a normal BlackJack game except the Ace, which always counts as 11.

## **Examples**:





Sum 19 and pays 3:1





■ Sum 7 and all 3 odds win