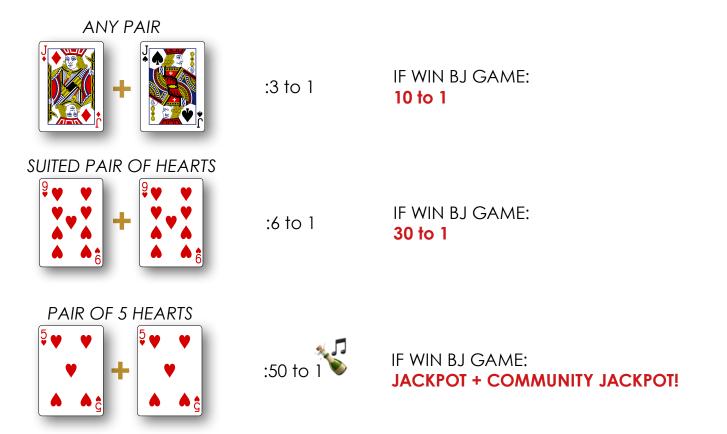

Imagine the 1st card of a player and the 1st card of a dealer is a 5 of hearts, a music tone goes off and all the players at the table receive a glass of champagne! The Blackjack game continues and the dealer slowly turns his cards.

If the qualified player beats the dealer, he wins the JACKPOT **and** all active players at the table will get a share of the COMMUNITY JACKPOT!

If he looses, he still gets a worthy 50 to 1.

### CRAZY

17

ANY PAIR

3 10 1

IF WIN BJ GAME: 10 10 1

PAIR OF 5 HEARTS

3 10 1

IF WIN BJ GAME: 10 10 1

PAIR OF 5 HEARTS

3 10 1

IF WIN BJ GAME: 10 10 1

PAIR OF 5 HEARTS

3 10 1

F WIN BJ GAME: 10 10 1

PAIR OF 5 HEARTS

3 10 1

F WIN BJ GAME: 10 10 1

PAIR OF 5 HEARTS

3 10 1

PAIR OF 5 HEARTS

3 10 1

F WIN BJ GAME: 10 10 1

17

PAIR OF 5 HEARTS

3 10 1

F WIN BJ GAME: 10 10 1

17

PAIR OF 5 HEARTS

3 10 1

F WIN BJ GAME: 10 10 1

19

PAIR OF 5 HEARTS

3 10 1

F WIN BJ GAME: 10 10 1

17

PAIR OF 5 HEARTS

3 10 1

F WIN BJ GAME: 10 10 1

17

PAIR OF 5 HEARTS

3 10 1

F WIN BJ GAME: 10 10 1

17

PAIR OF 5 HEARTS

3 10 1

19

PAIR OF 5 HEARTS

10