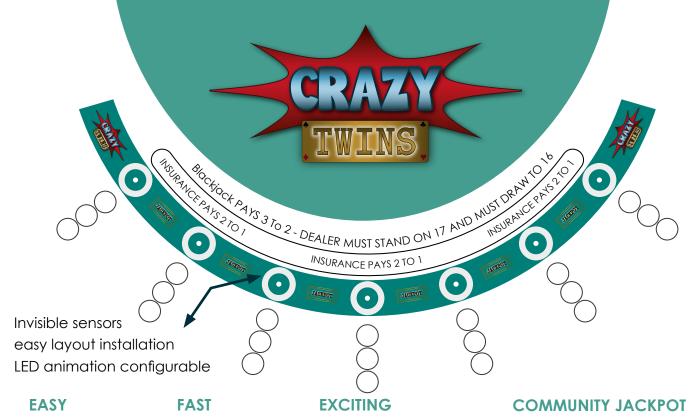

## HOW TO PLAY:

A Black Jack side bet based on the first player's card and the first dealer's card being a pair.

## Unique feature:

If the **player wins his hand** against the dealer, he will be paid **much more!** No other side bet worldwide offers this kind of excitement.

The min/max bet can be determined by the casino, this will of course also have an influence on the starting values of the jackpots.

The Crazy Twins jackpot will, like no other jackpot, contribute to the **primary objective** of a casino: **to ensure the guests to have a fun experience**.

Jackpot qualification happens every 6400 hands in average.

PAI

Our latest sidebet sensors show the player where to place his chip and automatically process the bet in our unique software.

The software detects if there is a chip in the respective setting box and additionally displays this with an animated color pattern.