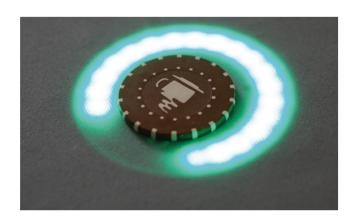

PAI

Our latest sidebet sensors show the player where to place his chip and automatically process the bet in our unique software.

The software detects if there is a chip in the respective setting box and additionally displays this with an animated color pattern.