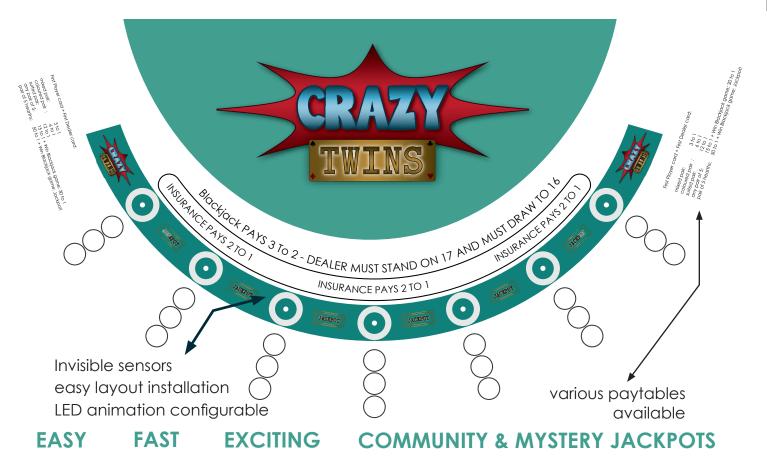

#### **VARIANT:**

only Jackpot 1 with a minimum bet of € 10,00

Our latest sidebet sensors show the player where to place his chip and automatically process the bet in our unique software.

The software detects if there is a chip in the respective setting box and additionally displays this with an animated color pattern.