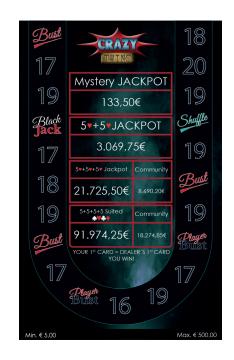

### **MYSTERY JACKPOT:**

Completely random winnings for all active players

starting at € 100,00

### **COMMUNITY JACKPOT:**

All active players receive an award if someone hits Jackpot 2 or 3.

Starting at € 2.000,00