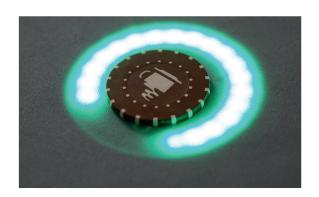

#### **VARIANT:**

only Jackpot 1 with a minimum bet of € 10,00

Our latest sidebet sensors show the player where to place his chip and automatically process the bet in our unique software.

The software detects if there is a chip in the respective setting box and additionally displays this with an animated color pattern.