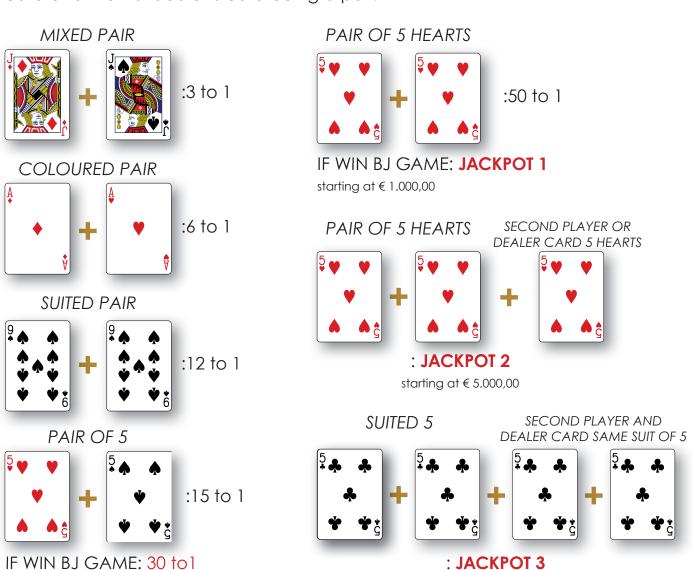

## **HOW TO PLAY:**

A Black Jack side bet based on the first player's card and the first dealer's card being a pair.

starting at € 10.000,00

### **MYSTERY JACKPOT:**

Completely random winnings for all active players

starting at € 100,00

### **COMMUNITY JACKPOT:**

All active players receive an award if someone hits Jackpot 2 or 3.

Starting at € 2.000,00